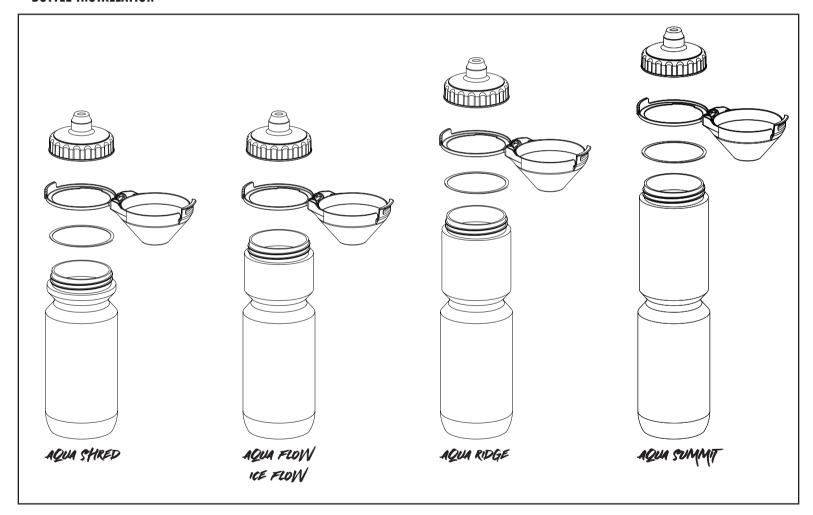

WARNING: THE DIRT MASK WAS DESIGNED TO FIT OUR DAWN TO DUSK ICE FLOW, AQUA FLOW, AQUA SHRED, AQUA RIDGE, and AQUA SUMMIT BOTTLES. HOWEVER, THE DIRT MASK WILL FIT SEVERAL OTHER MANUFACTURERS' BOTTLES AS WELL. FOR A CURRENT LIST OF COMPATIBLE BOTTLES, PLEASE REFER TO OUR WEBSITE, WWW.DAWNTODUSK.BIKE.

## **PARTS**