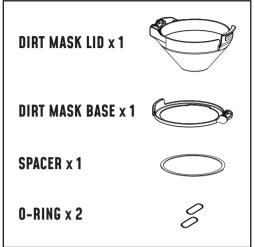

PLEASE COMPLETELY UNDERSTAND ALL USER INSTRUCTIONS AND SAFETY INFORMATION BEFORE USING THIS PRODUCT. AS WITH ANY HIGH TECH PRODUCT YOU WILL NEED TO ROUTINELY CHECK FOR LOOSE HARDWARE, CRACKS OR OTHER DAMAGE AND REPLACE ITEMS AS NECESSARY. DO NOT USE PRODUCT IF ANY OF THESE CONDITIONS EXIST.

WARNING: THE DIRT MASK WAS DESIGNED TO FIT OUR DAWN TO DUSK ICE FLOW, AQUA FLOW, AQUA SHRED, AQUA RIDGE, and AQUA SUMMIT BOTTLES. HOWEVER, THE DIRT MASK WILL FIT SEVERAL OTHER MANUFACTURERS' BOTTLES AS WELL. FOR A CURRENT LIST OF COMPATIBLE BOTTLES, PLEASE REFER TO OUR WEBSITE, WWW.DAWNTODUSK.BIKE.

## **PARTS**

## **O-RING INSTALLATION**











## **BOTTLE INSTALLATION**



**WARNING:** GRASPING A BOTTLE WITH A **DIRT MASK** IN THE TRADITIONAL MANNER, FROM THE TOP OF THE BOTTLE, YOU MAY EITHER RELEASE THE **DIRT MASK** OR PULL THE **DIRT MASK** OFF OF ITS HINGES. PLEASE REMOVE ANY **DIRT MASK** EQUIPPED BOTTLE BY GRASPING IT AROUND ITS NECK.

# **ESSENTIAL MAINTENANCE**

To clean the **DIRT MASK**, rinse off the dirt and grit from the **DIRT MASK** after riding, this will also prevent wearing on the hinge and o-ring. The **DIRT MASK** can also be placed in the top rack of the dishwasher and washed on the normal cycle.

## WARRANTY

**DIRT MASK** has a 2 year warranty.

VISIT WWW.DAWNTODUSK.BIKE FOR MORE INFORMATION ON THE DIRT MASK INCLUDING WARRANTY, BOTTLE COMPATIBILITY AND SPARE PARTS.

Rev 10.2