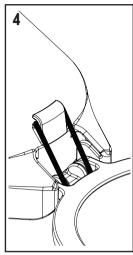

## **BOTTLE INSTALLATION**

**WARNING:** GRASPING A BOTTLE WITH A **DIRT MASK** IN THE TRADITIONAL MANNER, FROM THE TOP OF THE BOTTLE, YOU MAY EITHER RELEASE THE **DIRT MASK** OR PULL THE **DIRT MASK** OFF OF ITS HINGES. PLEASE REMOVE ANY **DIRT MASK** EQUIPPED BOTTLE BY GRASPING IT AROUND ITS NECK.